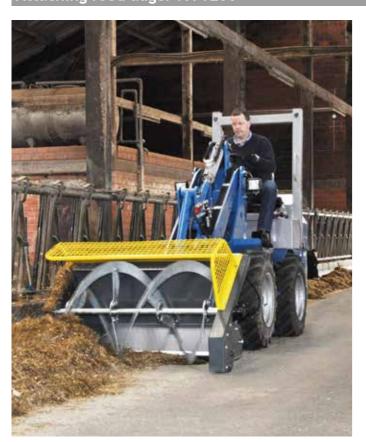

# Attaching feed auger FA 1200

- > loosens and enhances the feed ideally through open windings
- > a clean feeding table is guaranteed by a flexible rubber strip
- > mold residues or smear layers are reduced
- > working width: 1200 mm
- > accessory: pendulum compensation plate

### Available for:

various carrying vehicles, thanks to different availabla adapter plates.