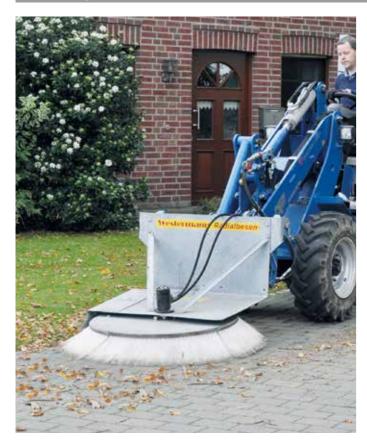

# Attaching radial brush R 1200 | R 1400

- > available as R 1200 (workindg width: 1200 mm) or R 1400 (working width: 1400 mm)
- > with powerful hydraulic motor
- > rotating direction of brush individually selectable (right / left)
- > thorough sweeping up into corners and edges
- > PPN brush: robust and flexible
- > accessory optional: side plate right and / or left

### Available for:

various carrying vehicles, thanks to different availabla adapter plates.