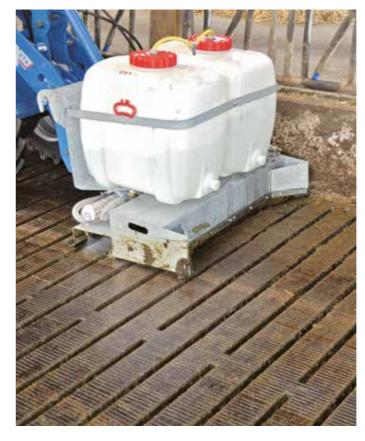

## Attaching washer SW 1200

- > with high-pressure pump, water tank and clearing stars
- > three rubber strips push the dirt through the slit slots and dry the floor quickly
- > clearing stars clean up the slits
- > subsequent high-pressure water jet washes the tread and the slots later
- > working width: 1200 mm
- > accessory:

high pressure nozzle

### Available for:

various carrying vehicles, thanks to different availabla adapter plates.