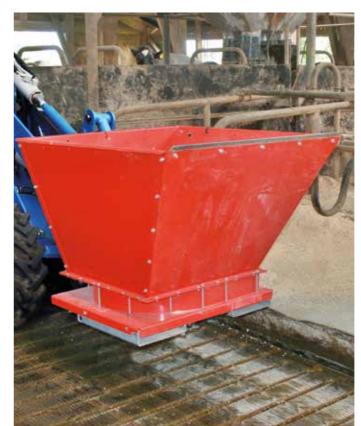

# Attaching spreader EG 580

- > mounted on the carrier vehicle in front attachment
- > spreading material is loosely distributed on the lying surface of the animals (agitator included)
- > Volume: 580 ltr.
- > Accessory: attachment for 930 ltr., additional side brush available

various carrying vehicles, thanks to different availabla adapter plates.