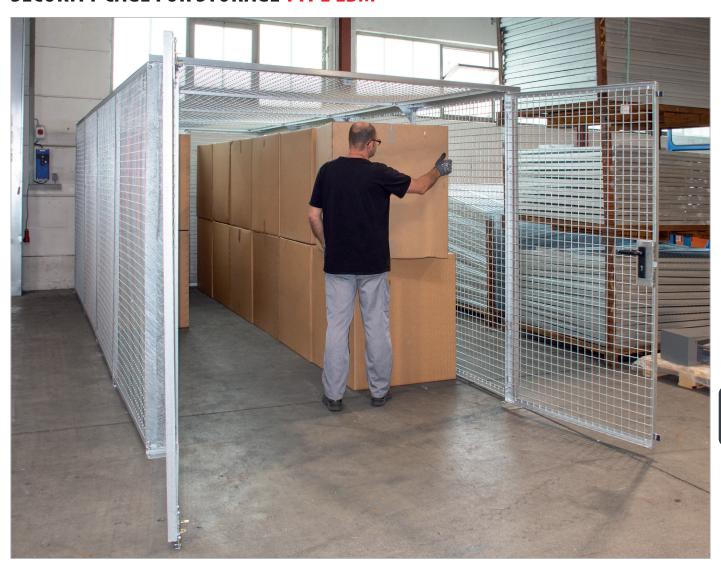

## **SECURITY CAGE FOR STORAGE TYPE LBM**

## Safe storage of materials at the work-places

- sturdy frame construction
- walls, door and roof made of wire mesh 50 x 50 x 4,8 mm
- double hinged doors that can be locked 2160 x 1985 mm (w x h) with handle and cylinder lock
- prepared for anchorage to the ground
- kit form with assembly instructions