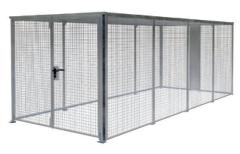

## **SECURITY CAGE FOR STORAGE TYPE LBM**

## Safe storage of materials at the work-places

- sturdy frame construction
- walls, door and roof made of wire mesh 50 x 50 x 4,8 mm
- double hinged doors that can be locked 2160 x 1985 mm (w x h) with handle and cylinder lock
- prepared for anchorage to the ground
- kit form with assembly instructions

|          | <b>Dimensions</b> (w x d x h) in mm | <b>Weight</b><br>in kg |
|----------|-------------------------------------|------------------------|
| LBM 1500 | 2450 x 1595 x 2100                  | 259                    |
| LBM 3000 | 2450 x 3010 x 2100                  | 377                    |
| LBM 4500 | 2450 x 4460 x 2100                  | 496                    |
| LBM 6000 | 2450 x 5885 x 2100                  | 614                    |