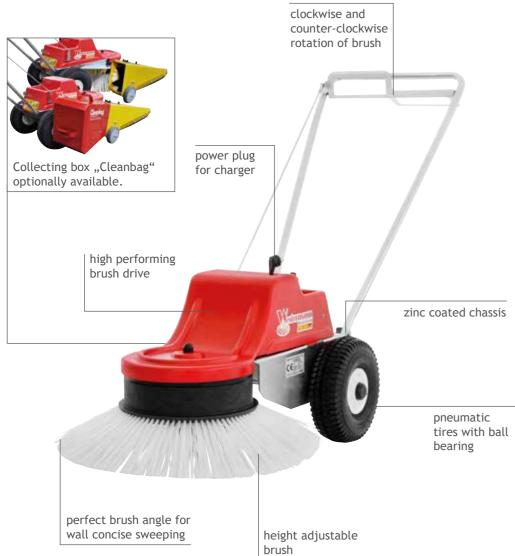

## WR 650 Battery

- > very easy handling
- > reaches into every corner, perfect sweeping of bumps due to the brush angle
- > removes large-volumed and long-fibered dirt
- > nearly silent functioning
- > excellent performance in leaf removal and snow sweeping

|                             | WR 650 Battery                                                    |
|-----------------------------|-------------------------------------------------------------------|
| Brush drive                 | 12V- DC motor                                                     |
| Battery                     | 12V 18Ah gel battery                                              |
| Charger                     | special charger with automatic switch-off (overcharge protection) |
| Duration of use             | up to 45 Minuten per battery charge                               |
| Brush                       | Polypropylen brush                                                |
| Working width               | 650 mm                                                            |
| Rotation direction of brush | left/right                                                        |
| max, area coverage          | 1.500 m <sup>2</sup> /h                                           |
| Height of brush container   | 18 cm (height incl. brush)                                        |
| Tires                       | pneumatic tires 260/85 with ball bearings (groove ball bearings)  |
| Guiding wheel               | 125er solid tire                                                  |
| Weight                      | 26 kg                                                             |
| Accessory                   | windrow maker, Cleanbag                                           |