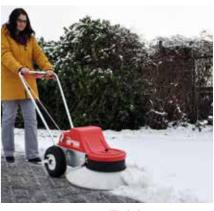

## WR 650 Battery

- > very easy handling
- > reaches into every corner, perfect sweeping of bumps due to the brush angle
- > removes large-volumed and long-fibered dirt
- > nearly silent functioning
- > excellent performance in leaf removal and snow sweeping