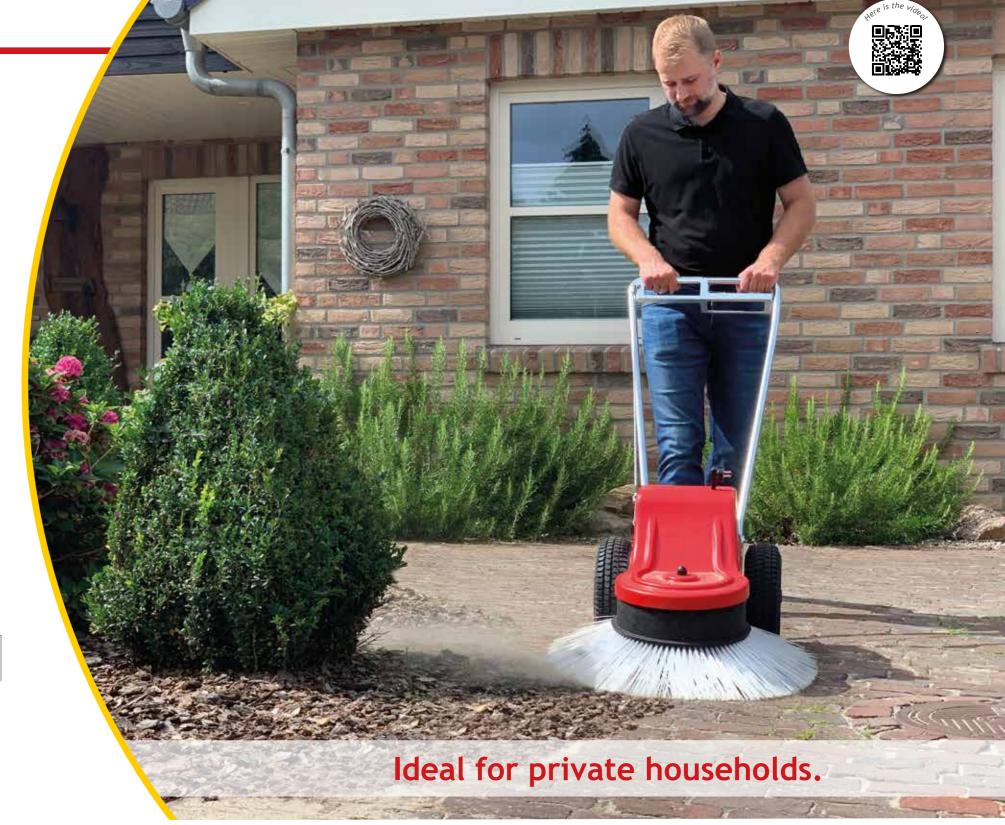

## WR 650 Battery

- > very easy handling
- > reaches into every corner, perfect sweeping of bumps due to the brush angle
- > removes large-volumed and long-fibered dirt
- > nearly silent functioning
- > excellent performance in leaf removal and snow sweeping