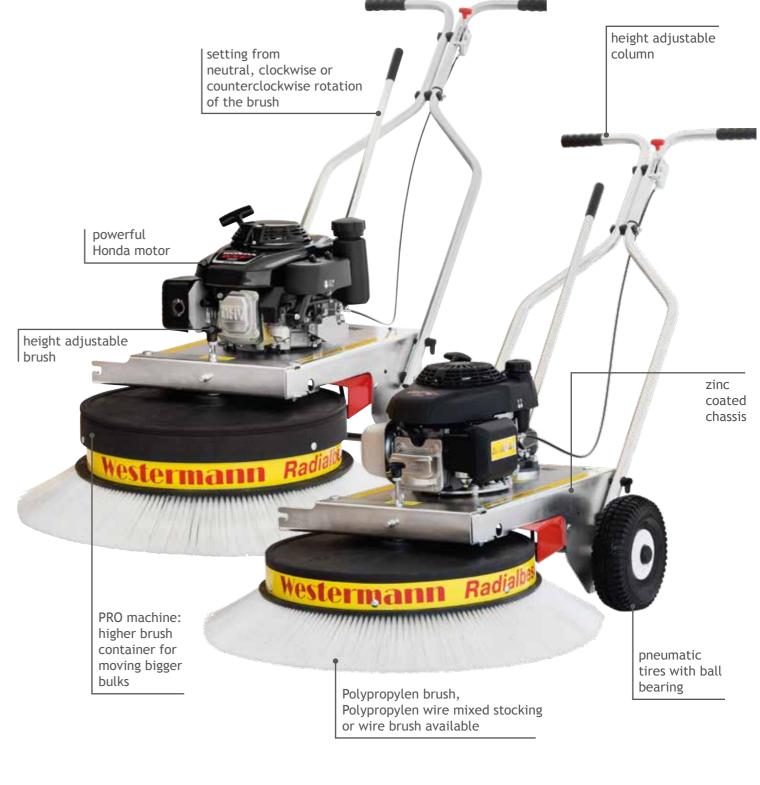

## WR 870 Honda PRO

Even long fiber material does not stick in the bristles, but can simply be swept aside.

Even high masses can easily be moved with the powerful Honda motor.

| Technical data                                                        |                                |                                                                       |
|-----------------------------------------------------------------------|--------------------------------|-----------------------------------------------------------------------|
| WR 870 Honda                                                          |                                | WR 870 Honda PRO                                                      |
| Honda GCV 160 OHC or alternatively                                    | Brush drive                    | Honda GCV 160 OHC or alternatively                                    |
| GXV 160 OHV) 4 stroke petrol engine                                   |                                | GXV 160 OHV) 4 stroke petrol engine                                   |
| continously                                                           | Duration of use                | continously                                                           |
| Polypropylen brush,                                                   | Brush                          | Polypropylen brush,                                                   |
| Polypropylen wire mixed trim,                                         |                                | Polypropylen wire mixed trim,                                         |
| wire brush                                                            |                                | wire brush                                                            |
| 870 mm                                                                | Working width                  | 870 mm                                                                |
| left/right                                                            | Direction of rotation of brush | left/right                                                            |
| 2.500 m²/h                                                            | max. area coverage             | 2.500 m <sup>2</sup> /h                                               |
| 18 cm (incl. brush)                                                   | Height of brush container      | 23 cm (incl. brush)                                                   |
| pneumatic tires 260/85 with ball bearings (deep groove ball bearings) | Tires                          | pneumatic tires 260/85 with ball bearings (deep groove ball bearings) |
| 125er solid rubber wheel                                              | Guiding wheel                  | 160er solid rubber wheel                                              |
| approx. 83 kg                                                         | Weight                         | approx. 83 kg                                                         |
| windrow maker, Cleanbag                                               | Accessory                      | windrow maker                                                         |

The professional devices of the 870 series with the additional designation "PRO" only differ in the height of the brush container. The higher the pot, the more sweeping debris can be swept.

(Technical data is approximate and non-binding.)