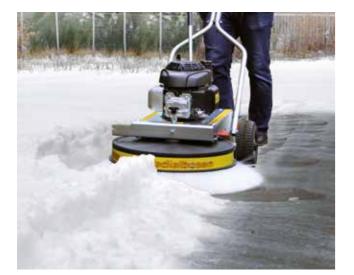

## WR 870 Honda

Equipped with a wire brush, green growth is ideally removed even in narrow passages.

No matter if less or much, powdery or firm, Snow removing is easy.