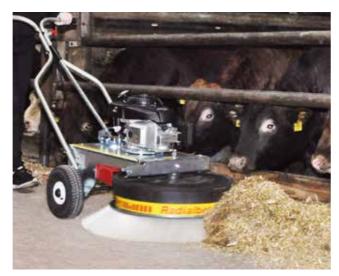

## WR 870 Honda PRO

Even long fiber material does not stick in the bristles, but can simply be swept aside.

Even high masses can easily be moved with the powerful Honda motor.

| Technical data                                                        |                                |                                                                       |
|-----------------------------------------------------------------------|--------------------------------|-----------------------------------------------------------------------|
| WR 870 Honda                                                          |                                | WR 870 Honda PRO                                                      |
| Honda GCV 160 OHC or alternatively                                    | Brush drive                    | Honda GCV 160 OHC or alternatively                                    |
| GXV 160 OHV) 4 stroke petrol engine                                   |                                | GXV 160 OHV) 4 stroke petrol engine                                   |
| continously                                                           | Duration of use                | continously                                                           |
| Polypropylen brush,                                                   | Brush                          | Polypropylen brush,                                                   |
| Polypropylen wire mixed trim,                                         |                                | Polypropylen wire mixed trim,                                         |
| wire brush                                                            |                                | wire brush                                                            |
| 870 mm                                                                | Working width                  | 870 mm                                                                |
| left/right                                                            | Direction of rotation of brush | left/right                                                            |
| 2.500 m²/h                                                            | max. area coverage             | 2.500 m <sup>2</sup> /h                                               |
| 18 cm (incl. brush)                                                   | Height of brush container      | 23 cm (incl. brush)                                                   |
| pneumatic tires 260/85 with ball bearings (deep groove ball bearings) | Tires                          | pneumatic tires 260/85 with ball bearings (deep groove ball bearings) |
| 125er solid rubber wheel                                              | Guiding wheel                  | 160er solid rubber wheel                                              |
| approx. 83 kg                                                         | Weight                         | approx. 83 kg                                                         |
| windrow maker, Cleanbag                                               | Accessory                      | windrow maker                                                         |