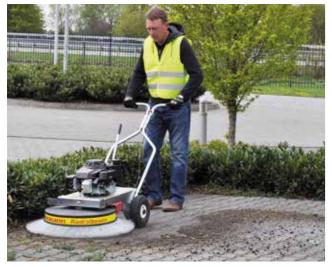

## WR 870 Honda

Equipped with a wire brush, green growth is ideally removed even in narrow passages.

No matter if less or much, powdery or firm, Snow removing is easy.