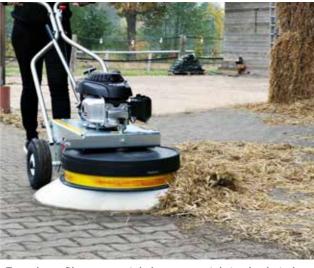

## WR 870 Honda PRO

Even long fiber material does not stick in the bristles, but can simply be swept aside.

Even high masses can easily be moved with the powerful Honda motor.

| Technical data                                                        |                                |                                                                       |
|-----------------------------------------------------------------------|--------------------------------|-----------------------------------------------------------------------|
| WR 870 Honda                                                          |                                | WR 870 Honda PRO                                                      |
| Honda GCV 160 OHC or alternatively                                    | Brush drive                    | Honda GCV 160 OHC or alternatively                                    |
| GXV 160 OHV) 4 stroke petrol engine                                   |                                | GXV 160 OHV) 4 stroke petrol engine                                   |
| continously                                                           | Duration of use                | continously                                                           |
| Polypropylen brush,                                                   | Brush                          | Polypropylen brush,                                                   |
| Polypropylen wire mixed trim,                                         |                                | Polypropylen wire mixed trim,                                         |
| wire brush                                                            |                                | wire brush                                                            |
| 870 mm                                                                | Working width                  | 870 mm                                                                |
| left/right                                                            | Direction of rotation of brush | left/right                                                            |
| 2.500 m²/h                                                            | max. area coverage             | 2.500 m <sup>2</sup> /h                                               |
| 18 cm (incl. brush)                                                   | Height of brush container      | 23 cm (incl. brush)                                                   |
| pneumatic tires 260/85 with ball bearings (deep groove ball bearings) | Tires                          | pneumatic tires 260/85 with ball bearings (deep groove ball bearings) |
| 125er solid rubber wheel                                              | Guiding wheel                  | 160er solid rubber wheel                                              |
| approx. 83 kg                                                         | Weight                         | approx. 83 kg                                                         |
| windrow maker, Cleanbag                                               | Accessory                      | windrow maker                                                         |