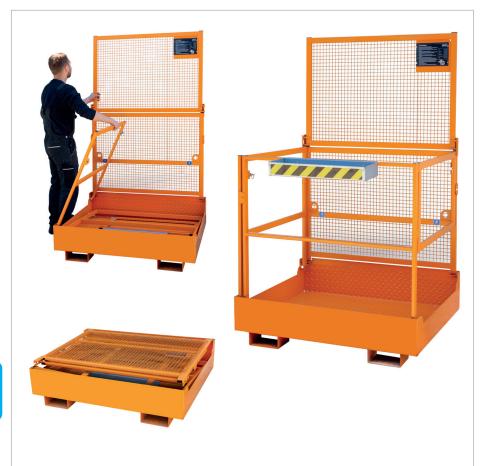

## Access Safety Platforms ensure safety for repairs and maintenance work

- number of persons permitted: 2
- with automatic door latch
- fork sleeves with safety mechanism to prevent slipping
- "DGUV" compliant (German Use of Work Equipment Directive) and approved by the German Association for Technical Inspection "TÜV")
- PPE anchor points (personal protective equipment)

## Types available

#### MB-F

- folding construction
- in just a few steps the platform is ready for use
- galvanized tool deposit
- picked up broadside by a forklift truck

#### **Accessories**

- 2 swivel + 2 fixed polyamide castors Ø 180 mm, one swivel castor with brake
  - construction height 225 mm