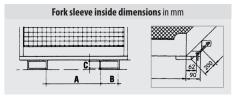

MB-K-IV

|         | Dimensions         | Floor area  | Total permitted     | Weight in kg   | Fork sleeve inside dimensions in mm |     |    |
|---------|--------------------|-------------|---------------------|----------------|-------------------------------------|-----|----|
|         | (I x w x h) in mm  | in mm       | <b>weight</b> in kg | paint. / galv. | Α                                   | В   | C  |
| MB-F    | 1275 x 1210 x 1995 | 1000 x 1200 | 300                 | 122 / 131      | 600                                 | 200 | 80 |
| MB-K-IV | 815 x 1200 x 2305  | 800 x 1200  | 470                 | 170 / 183      | -                                   | -   | -  |