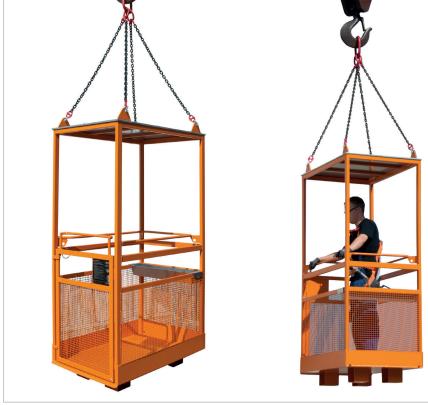

### MB-F

- pick up by crane
- according to DIN EN 14502-1
- load capacity 300 kg
- support legs, 135 mm ground leeway
- galvanized roof
- galvanized tool deposit inside
- standard includes a 4-leg chain

MB-K-IV

|         | Dimensions         | Floor area  | Total permitted     | Weight in kg   | Fork sleeve inside dimensions in mm |     |    |
|---------|--------------------|-------------|---------------------|----------------|-------------------------------------|-----|----|
|         | (I x w x h) in mm  | in mm       | <b>weight</b> in kg | paint. / galv. | Α                                   | В   | C  |
| MB-F    | 1275 x 1210 x 1995 | 1000 x 1200 | 300                 | 122 / 131      | 600                                 | 200 | 80 |
| MB-K-IV | 815 x 1200 x 2305  | 800 x 1200  | 470                 | 170 / 183      | -                                   | -   | -  |